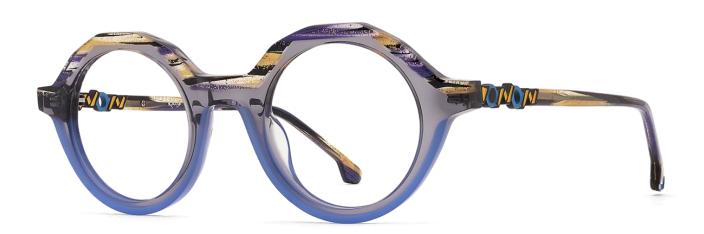

KKD23.02

KAOS DISPLAY RABBIT A4

KKV575 **KKV577** KKV580 **KKV582 KKV583** KKV591 **KKV597** KKV599 **KKV603 KKV604 KKV605 KKV606 KKV608 KKV609 KKV610** KKV611 KKV612 **KKV613 KKV614 KKV615 KKV616** KKV617 **KKV618 KKV620** KKV621 KKV624 **KKV625 KKV626 KKV628 KKV629 KKV630 KKV631 KKV632 KKV633 KKV635 KKV636 KKV638** 