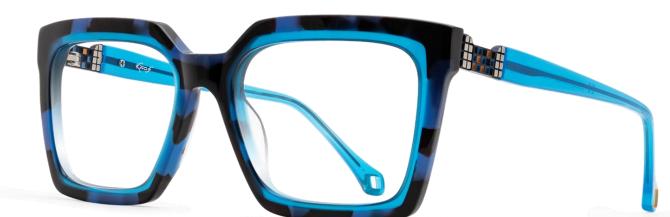

52-19/140

KKV575 **KKV577** KKV580 **KKV582** KKV583 KKV591 **KKV597** KKV599 **KKV603 KKV604 KKV605 KKV606 KKV608 KKV609 KKV610** KKV611 KKV612 KKV613 **KKV614 KKV615** KKV616 **KKV617** KKV618 **KKV620 KKV621** KKV624 **KKV625 KKV626 KKV628 KKV629 KKV630 KKV631 KKV632 KKV633 KKV635 KKV636 KKV638** 