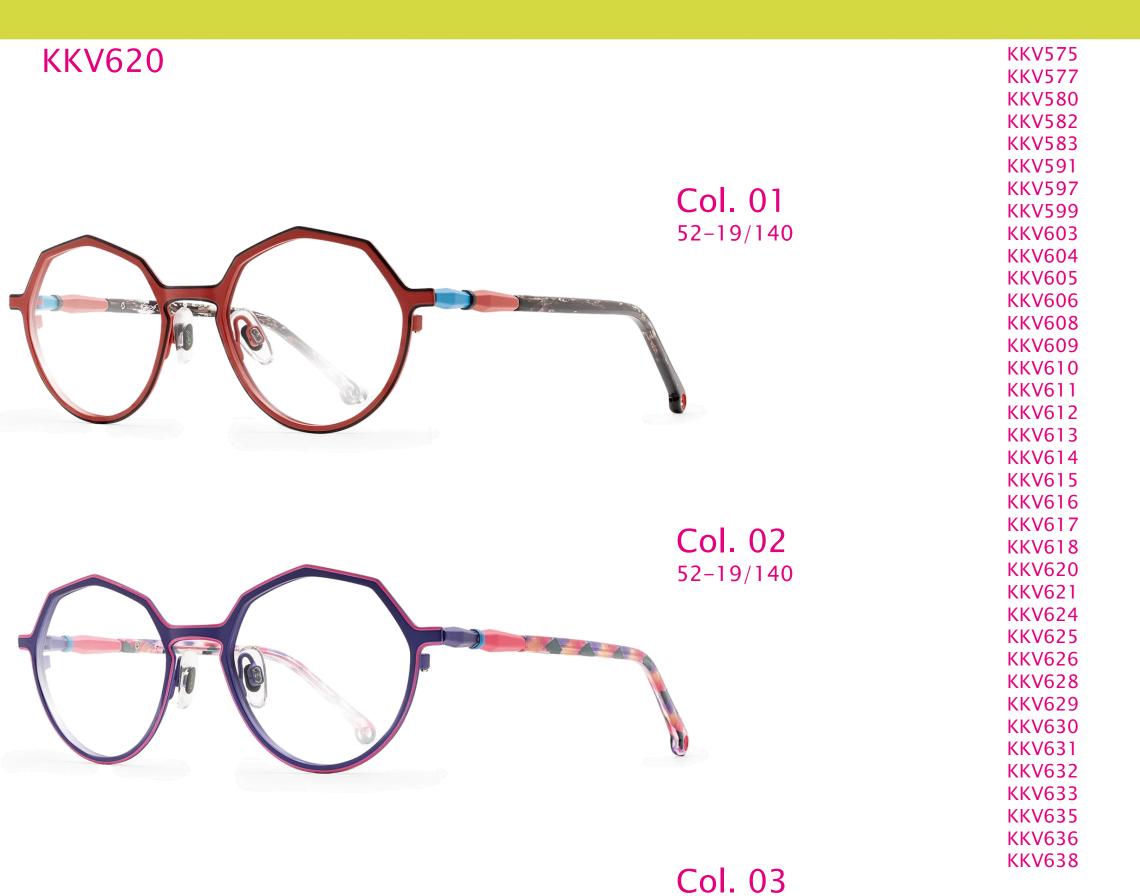

52-19/140

KKV575 **KKV577** KKV580 **KKV582 KKV583** KKV591 **KKV597** KKV599 **KKV603 KKV604 KKV605 KKV606 KKV608 KKV609 KKV610** KKV611 KKV612 KKV613 **KKV614 KKV615** KKV616 **KKV617** KKV618 **KKV620 KKV621** KKV624 **KKV625 KKV626 KKV628 KKV629 KKV630 KKV631 KKV632 KKV633 KKV635 KKV636 KKV638** 