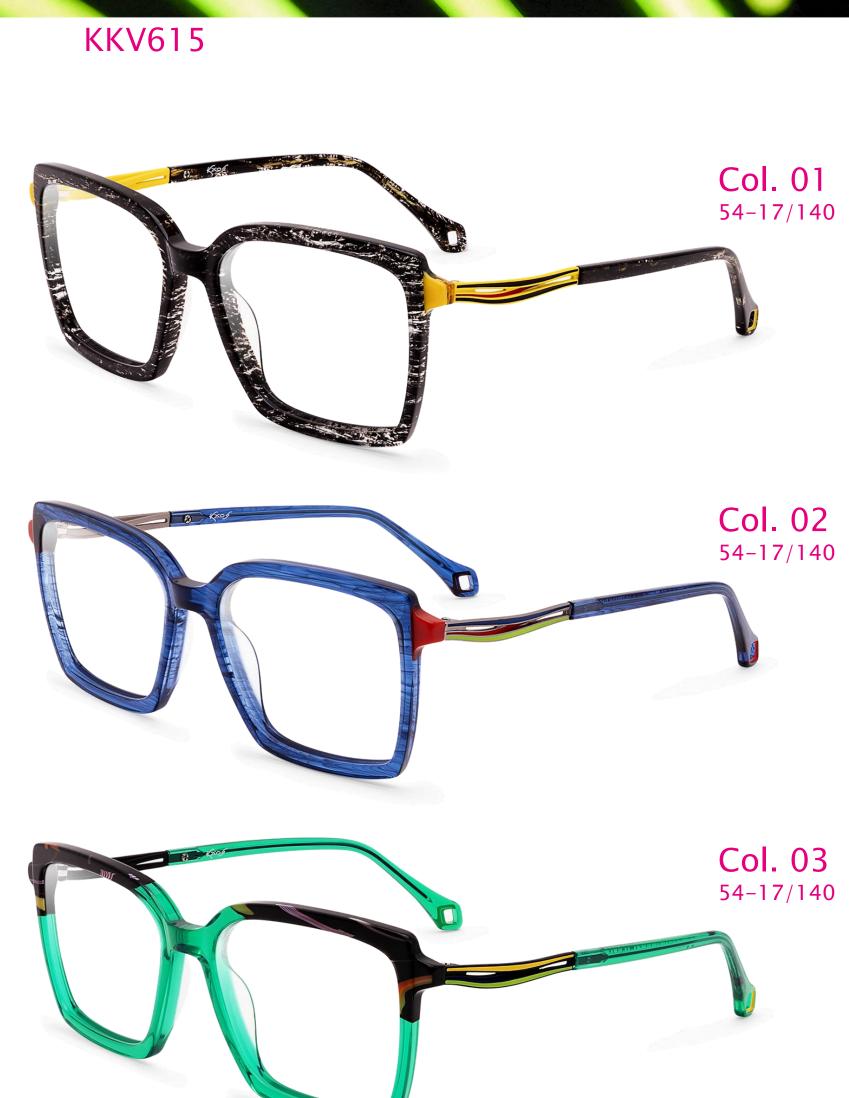

Col. 02 51-18/140

Col. 03
51-18/140

KKV550 **KKV561 KKV568** KKV575 **KKV577 KKV578** KKV580 KKV582 **KKV583** KKV589 KKV590 KKV591 KKV595 KKV597 KKV599 **KKV603 KKV604 KKV605 KKV606 KKV608** KKV609 **KKV610** KKV611 **KKV612 KKV613** KKV614 **KKV615** KKV616 **KKV618 KKV620** KKV621 **KKV624 KKV625 KKV626 KKV628** 