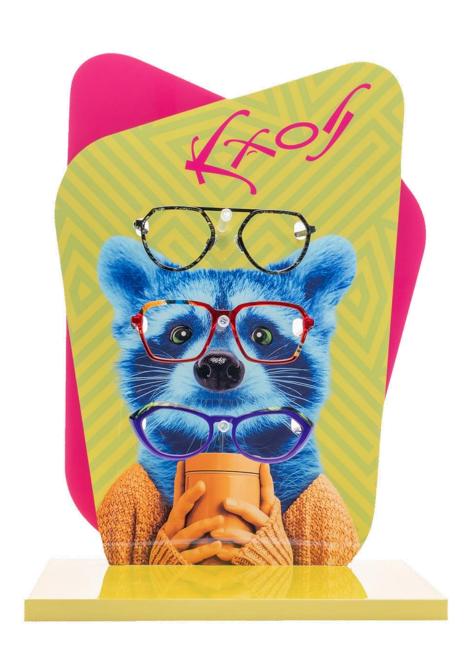

### **MERCHANDISING**

KKE23.02

KAOS EXHIBITOR RACOON

KKV550 **KKV561 KKV568 KKV575 KKV577 KKV578** KKV580 KKV582 KKV583 KKV589 KKV590 KKV591 KKV595 **KKV597** KKV599 **KKV603 KKV604 KKV605 KKV606 KKV608** KKV609 KKV610 KKV611 **KKV612 KKV613** KKV614 **KKV615** KKV616 **KKV618** KKV620 KKV621 **KKV624 KKV625 KKV626 KKV628** 