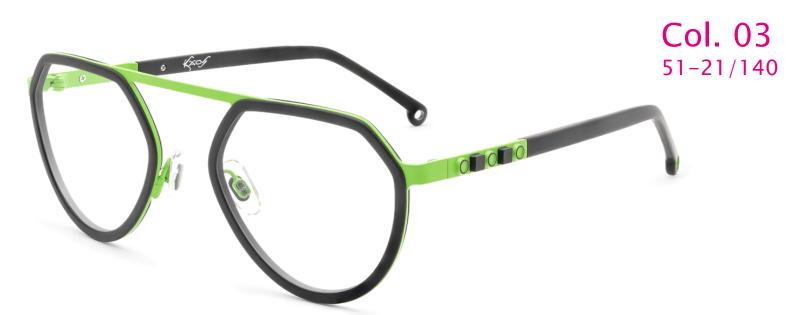

Col. 02 51-20/135

Col. 03
51-20/135

KKV550 **KKV561 KKV568** KKV575 **KKV577** KKV578 **KKV580** KKV582 **KKV583 KKV589** KKV590 KKV591 KKV595 **KKV597 KKV599 KKV603 KKV604 KKV605 KKV606 KKV608** KKV609 **KKV610** KKV611 **KKV612 KKV613** KKV614 **KKV615 KKV616 KKV618 KKV620** KKV621 **KKV624 KKV625 KKV626 KKV628** 