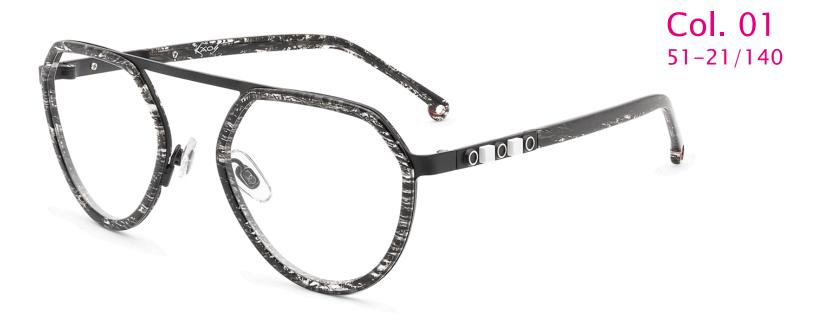

Col. 01 50-21/140 KKV550 **KKV561 KKV568** KKV575 **KKV577 KKV578 KKV580** KKV582 **KKV583** KKV589 KKV590 KKV591 KKV595 KKV597 KKV599 **KKV603 KKV604 KKV605 KKV606 KKV608** KKV609 **KKV610** KKV611 **KKV612 KKV613** KKV614 **KKV615** KKV616 **KKV618 KKV620** KKV621 **KKV624 KKV625 KKV626 KKV628** 