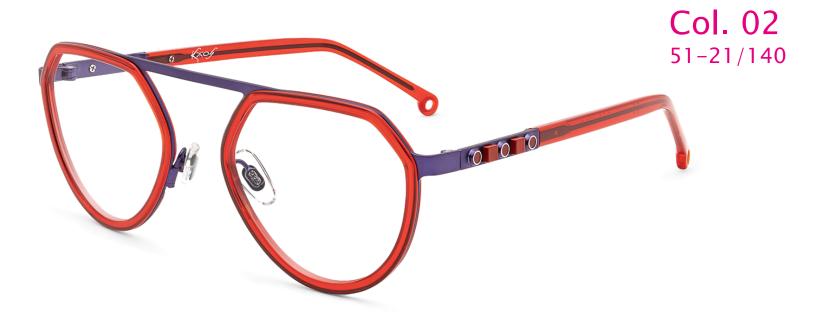

Col. 02 51-20/135

Col. 03
51-20/135

KKV550 **KKV561 KKV568** KKV575 **KKV577** KKV578 **KKV580** KKV582 **KKV583 KKV589** KKV590 KKV591 KKV595 **KKV597 KKV599 KKV603 KKV604 KKV605 KKV606 KKV608** KKV609 **KKV610** KKV611 **KKV612 KKV613** KKV614 **KKV615 KKV616 KKV618 KKV620** KKV621 **KKV624 KKV625 KKV626 KKV628** 