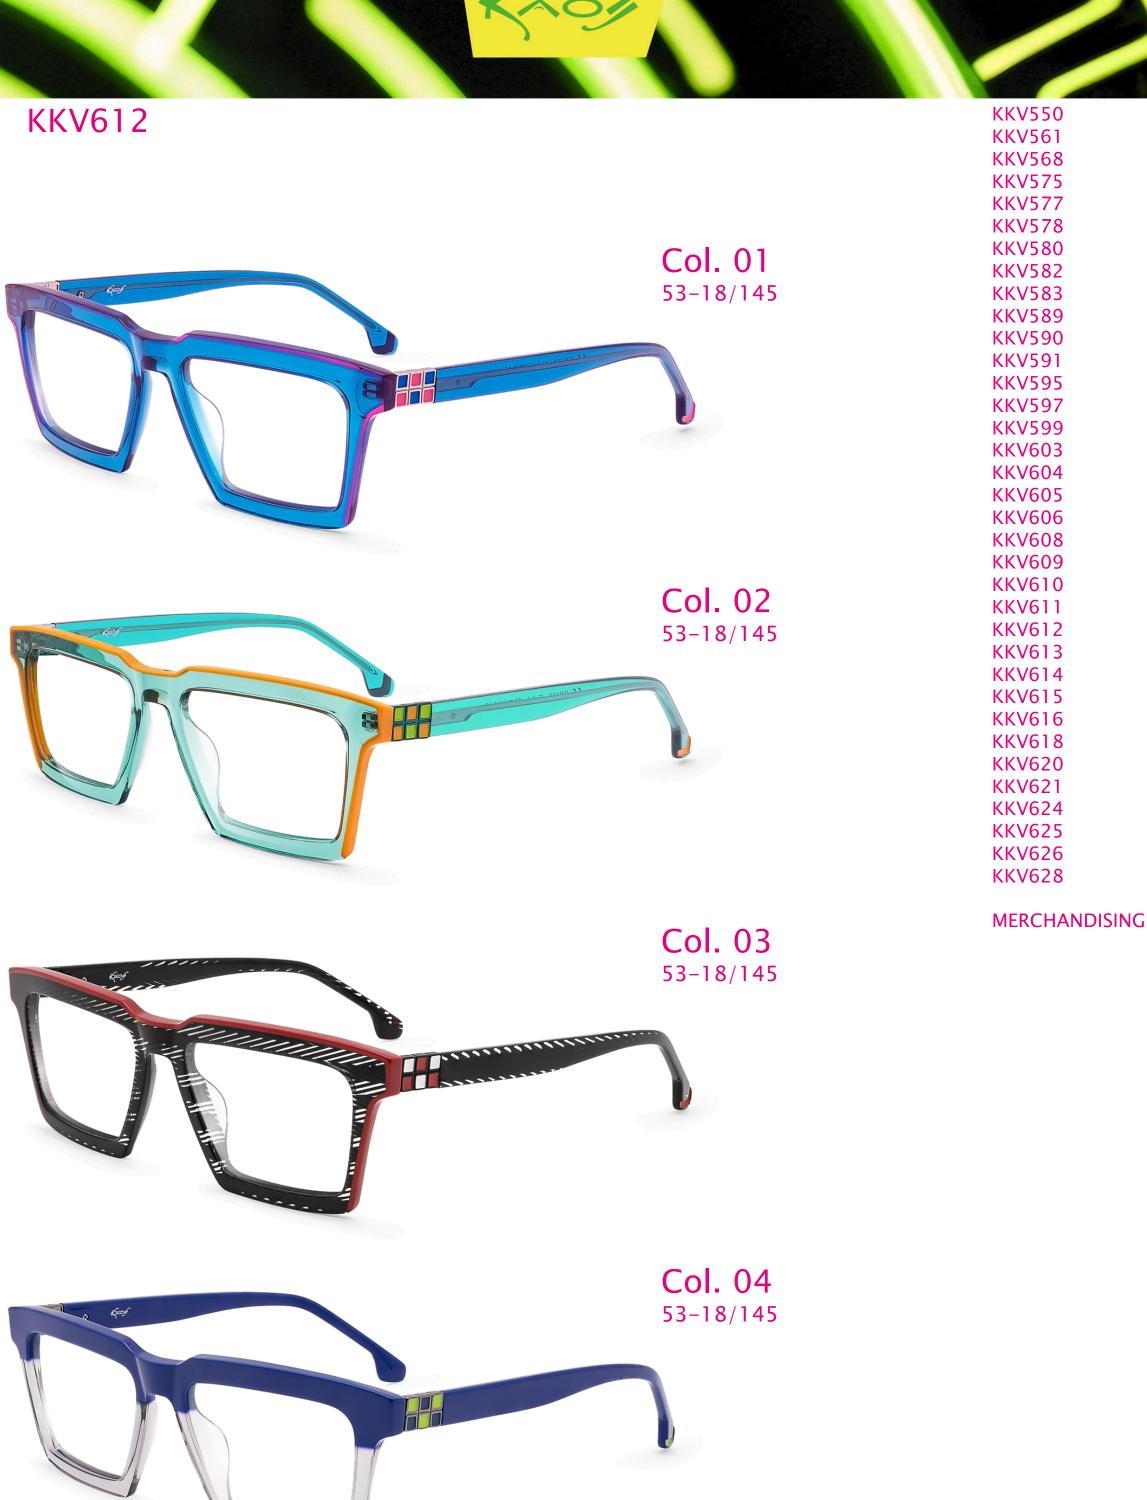

Col. 02 53-18/140

Col. 03 53-18/140

KKV550 **KKV561 KKV568** KKV575 **KKV577** KKV578 KKV580 KKV582 KKV583 KKV589 KKV590 KKV591 KKV595 KKV597 KKV599 **KKV603 KKV604 KKV605 KKV606 KKV608** KKV609 **KKV610** KKV611 **KKV612 KKV613** KKV614 **KKV615** KKV616 **KKV618 KKV620** KKV621 **KKV624 KKV625 KKV626 KKV628** 